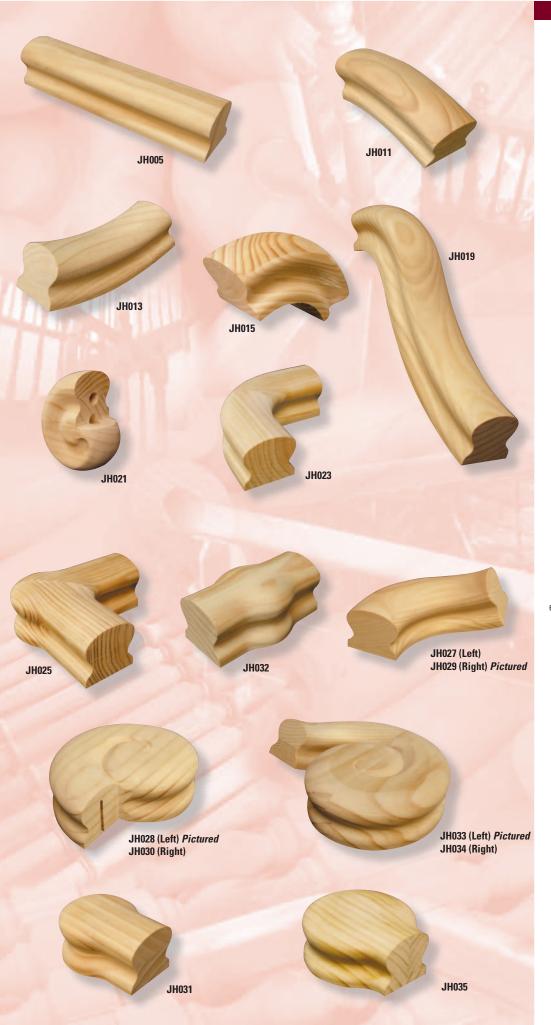

## HERITAGE RAIL®

JH005 - Rail

JH011 - 37° Ease Over

JH013 - 37° Ease Up

JH015 - 90° Ease Over

JH019 - Gooseneck

JH021 - Over Scroll

JH023 - Level 1/4 Turn without Cap

JH025 - Level 1/4 Turn with Cap

JH027 (Left) / JH029 (Right) 90° Descending Bend

JH028 (Left) / JH030 (Right) Volute (aka Scroll) Cap

JH031 - 90mm Opening Newel Cap

JH032 - Straight Newel Cap

JH033 (Left) / JH034 (Right) Volute (aka Scroll) Complete

JH035 - 135mm Opening Newel Cap

AVAILABLE IN: 18 Pine

🚺 Tas Oak / Vic Ash

All components have been manufactured based on a 37° staircase rake.

Components marked as Left or Right are based on this diagram.