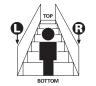

JH035 - 135mm Opening Newel Cap

AVAILABLE IN: 18 Pine

🚺 Tas Oak / Vic Ash

All components have been manufactured based on a 37° staircase rake.

Components marked as Left or Right are based on this diagram.